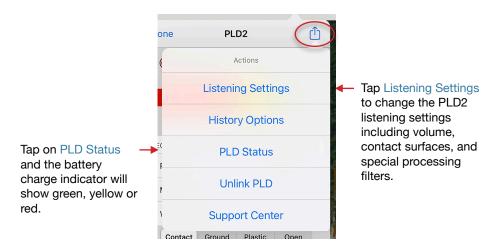

## Step 3: Battery Status & Listening Settings

Tap the Actions button in the top right of the view.