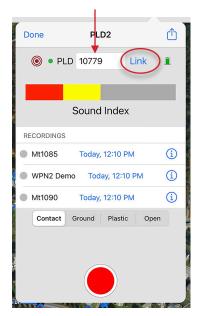

#### Step 2: Connect to the PLD2

- Login to the Utility in the WaterPoint Network (WPN2) app.
- Tap the Tools button in the top right of main view. Then, tap PLD button.

 In the next view, enter the serial number on the PLD2 Sensor label ("PLD1XXXX") and tap Link. After you have successfully linked, the yellow dot next to the red target will turn green.