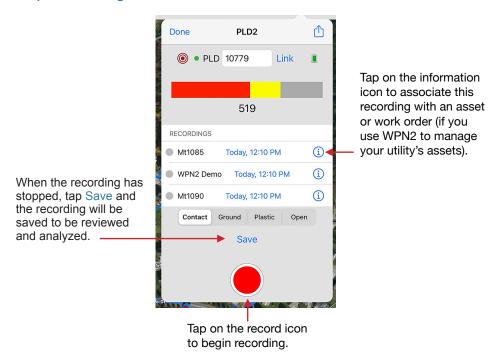

#### PIPELINE LEAK DETECTOR

# Using PLD2 in the WPN2 App

Note: WaterPoint PLD2 can be used within the WaterPoint Network (WPN2) app on an iPad or iPhone with iOS 16.

#### Step 1: Turn on the PLD2

Touch the key chain magnet to the silver target label.



#### Step 2: Connect to the PLD2

- Login to the Utility in the WaterPoint Network (WPN2) app.
- Tap the Tools button in the top right of main view. Then, tap PLD button.



 In the next view, enter the serial number on the PLD2 Sensor label ("PLD1XXXX") and tap Link. After you have successfully linked, the yellow dot next to the red target will turn green.



64seconds

## Step 3: Battery Status & Listening Settings

Tap the Actions button in the top right of the view.



### Step 4: Recording