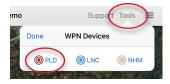

#### Step 2: Connect to the PLD2

- Login to the Utility in the WaterPoint Network (WPN2) app.
- Tap the Tools button in the top right of main view. Then, tap PLD button.

 In the next view, enter the serial number on the PLD2 Sensor label ("PLD1XXXX") and tap Link. After you have successfully linked, the yellow dot next to the red target will turn green.